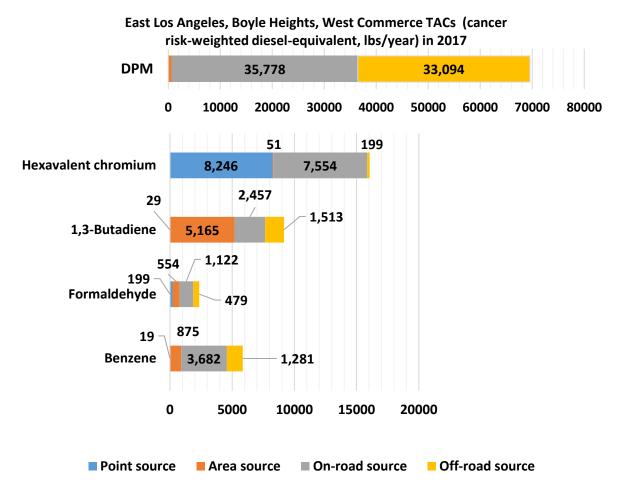

| <b>Chapter 3b: Emissions Inventory and Source Attribution</b>                                      |          |
|----------------------------------------------------------------------------------------------------|----------|
| Introduction                                                                                       | 3b-1     |
| Base Year Emissions Inventory and Source Attribution                                               |          |
| Stationary and Area Sources                                                                        | 3b-6     |
| On-road Mobile Sources                                                                             |          |
| Off-road Mobile Sources                                                                            | 3b-13    |
| Trends of Emission Changes for CAPs and TACs                                                       | 3b-15    |
| Stationary and Area Sources                                                                        | 3b-20    |
| Off-road Mobile Sources                                                                            | 3b-24    |
| Summary                                                                                            | 3b-25    |
| Chapter 4: Enforcement Summary                                                                     |          |
| Introduction                                                                                       |          |
| Overview of Air Quality Related Enforcement Program – Purpose and Jurisdiction Enforcement History |          |
| South Coast AQMD Enforcement History in this Community                                             |          |
| CARB Enforcement History in this Community                                                         |          |
| Enforcement Approach - Program Structures                                                          |          |
| South Coast AQMD's Compliance and Enforcement                                                      |          |
| CARB Enforcement's Program Structure                                                               |          |
| How the Public Helps Reduce Air Pollution                                                          |          |
| Technology                                                                                         |          |
| The Interagency Approach                                                                           |          |
| Enforcement Considerations                                                                         |          |
| Chapter 5: Actions to Reduce Air Pollution Emissions or Exp  5a: Overview                          | 5a-1     |
| 5b: Neighborhood and Freeway Traffic from Trucks and Automobiles                                   | 5b-1     |
| 5c: Railyards                                                                                      |          |
| 5d: Metal Processing Facilities                                                                    |          |
| 5e: Rendering Facilities                                                                           |          |
| 5f: Auto Body Shops                                                                                |          |
| 5g: Schools, Childcare Centers, Libraries and Public Housing Projects                              |          |
| 5h: General Concerns about Industrial Facilities, Including Waste Transfer Stations                |          |
| 5i: Implementation Schedule                                                                        |          |
| 5j: California Environmental Quality Act (CEQA) Analysis Summary                                   | 5j-1     |
| Chapter 6: Air Monitoring Summary                                                                  | <i>c</i> |
| Air Monitoring Summary                                                                             | 6-1      |