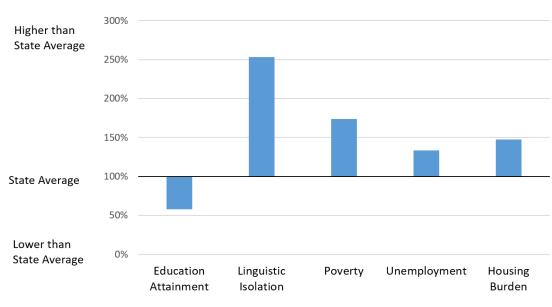

East Los Angeles, Boyle Heights, West Commerce community has generally worse public health factors and more social and economic disadvantages compared to California as a whole. The public health factors specifically show that this community has higher rates of emergency department visits for asthma and heart disease, and babies born with a low weight in comparison to statewide averages.



95%

90%

85%

80%

Lower than State Average

Figure 3a-6: CalEnviroScreen 3.0 scores for public health factors in East Los Angeles, Boyle Heights, West Commerce compared to statewide averages

Figure 3a-7: CalEnviroScreen 3.0 scores for social and economic factors in East Los Angeles, Boyle Heights, West Commerce compared to statewide averages\*\*\*

Low Birth

Weight

Cardiovascular

Disease

Asthma



<sup>&</sup>lt;sup>v</sup> The metric of Educational Attainment in CalEnviroScreen 3.0 is defined as the percent of people whose highest level of education is less than a high school education. A lower percentile score shown in the blue bar on the graph for this metric means the community has fewer people who have completed a high school education.

vi The metric of Linguistic Isolation in CalEnviroScreen 3.0 is defined as the percent of households where no one over age 14 speaks English well. A higher percentile score shown in the blue bar on the graph for this metric means there are more households that meet this definition.

#### References

- 1. South Coast AQMD, Community Air Monitoring Plan (CAMP) for the East Los Angeles, Boyle Heights, West Commerce community, <a href="http://www