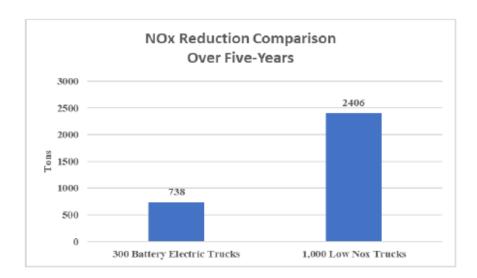

|  |
| Battery Electric (300 trucks)                                     | 738 tons                                            |  |
| Low NOx (1,000 trucks)                                            | 2,406 tons                                          |  |
| Remaining NOx emissions from Replacing Diesel Trucks              |                                                     |  |
| Battery Electric (300 trucks)                                     | 1,721<br>(300 battery and 700 diesel trucks remain) |  |
| Low NOx                                                           | 53                                                  |  |
| (1,000 trucks) (1,000 Low NOx and zero diesel trucks remain       |                                                     |  |

8-4 Cont.



Page 5

## II. ENERGY EFFICIENCY TECHNOLOGY ADVANCEMENTS FOR AB 617 COMMUNITIES

Below are near-term technologies SoCalGas is working on that could improve energy efficiency in AB 617 communities and reduce the amount of fuel combusted for space and water heating.

## Gas-Fired Absorption Residential Heat Pump

SoCalGas has been working with Stone Mountain Technologies Inc. and the Gas technology Institute (GTI), to demonstrate a high-efficiency Gas-fired Absorption residential Heat Pump (GAHP) water heater with an Energy Factor >1.3, 11,000 Btu/hr output, and 60-80-gallon storage capacity. The GAHP is already certified by the SCAQMD and meets the 10 ng NOx/Joule regulation limit in Rule 1121. This would be a drop-in replacement for standard water heaters in existing homes.

#### Residen