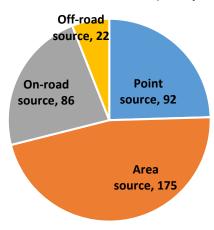

lated using cancer potency for some TACs. Figure 3b-2 indicates that DPM is the largest contributor to the overall cancer risk in the community, followed by hexavalent chromium, 1,3-butadiene, and benzene. Figure 3b-2 also indicates the major source categories from which the major TACs originate. Most of the DPM is emitted from mobile sources. A significant portion of Cr<sup>6+</sup> is emitted from on-road mobile sources, mostly from brake wear. A detailed emission inventory by major source categories is provided in Appendix 3b.

Figure 3b-1: Contribution of major source categories to NOx emissions, TOG emissions, PM2.5 emissions in the East Los Angeles, Boyle Heights, West Commerce community in 2017 (tons/year)



East Los Angeles, Boyle Heights, West Commerce PM2.5 in 2017 (tons/year)



Figure 3b-2: Contribution of major sources to toxic air contaminant emissions (weighted by toxicity, lbs/year) in the East Los Angeles, Boyle Heights, West Commerce community in 2017.

Note the different scale for DPM with respect to the other air toxics



#### Stationary and Area Sources

Figure 3b-3 provides the source attribution of VOC and PM2.5 emissions from stationary sources in the ELABHWC community in 2017. The largest contribution to VOC emissions is from solvent evaporation from consumer products. A wide range of industries also contribute significantly to total VOC emissions from stationary sources, with degreasing and surface coating being the second largest source of VOC from stationary and area sources, and gas stations (petroleum marketing) also being a significant sourc