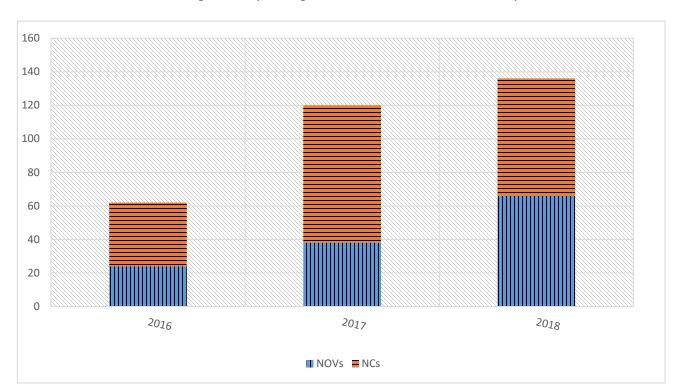

o 2018, South Coast AQMD conducted approximately 526 facility inspections. A list of all inspections conducted is available in the Appendix 4.

Enforcement actions typically involve issuing one of two types of notices:

- Notice to Comply (NC) requiring a facility to quickly correct a minor violation or to provide specified records; or
- Notice of Violation (NOV) formally identifying a violation of particular rules or regulations, which may result in civil penalties or, in some cases, referral for criminal prosecution.

Between 2016 and 2018, South Coast AQMD issued 130 NOVs in the East Los Angeles, Boyle Heights, West Commerce community. Figure 4-2 shows the number of NCs and NOVs in this community during 2016 and 2018. A list of these enforcement actions is available in the Appendix 4.



Figure 4-2: Number of Notices to Comply (NCs) and Notices of Violation (NOVs) issued in the East Los Angeles, Boyle Heights, West Commerce community.

#### CARB Enforcement History in this Community

CARB's enforcement process is two-pronged, including conducting field inspections and fleet-wide audits. For field inspections, the focus has been on enforcing heavy-duty diesel vehicle (HDDV) regulations, such as the statewide truck and bus rule, off-road rule, and the heavy-duty vehicle inspection program (HDVIP); at the refineries and fueling stations enforcing fuel formulation regulations; and in the ports enforcing regulations related to shore power, ocean-going vessels, commercial harbor craft, and cargo handling equipment. As Figure 4-3 shows, of the vehicles inspected in the East Los