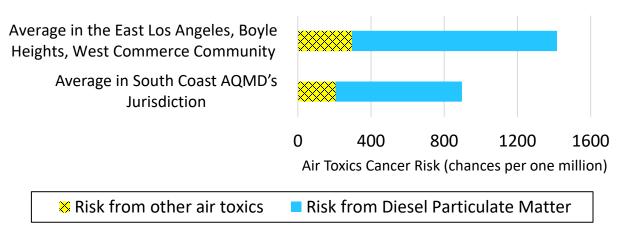

ate the cancer risk due to toxic air pollutants ("air toxics cancer risk"). MATES V is currently in progress. Based on MATES IV modeled data, approximately three-quarters of the air toxics cancer risk in the Basin is due to diesel particulate matter (Figure 3a-4). The average air toxics cancer risk in the East Los Angeles, Boyle Heights, West Commerce community is higher than the Basin-wide average, and dominated by diesel particulate matter.

iv More information regarding MATES IV and the final report can be found on South Coast AQMD's website at: <a href="http://www.aqmd.gov/home/air-quality/air-quality-studies/health-studies/matesiv">http://www.aqmd.gov/home/air-quality/air-quality-studies/health-studies/matesiv</a>.

Figure 3a-4: Air toxics cancer risk, based on MATES IV modeled data



Figure 3a-5: Diesel mobile sources in East Los Angeles, Boyle Heights, West Commerce



Mobile sources include trucks, ships, trains, cars, buses, and other mobile equipment. Much of this equipment is powered by diesel, which is the air toxic pollutant with the highest impact in this community. The community includes more than 30.5 miles of freeways and 5 railyards, and many of these are located near residential areas (Figure 3a-5).

Understanding the community's public health and socioeconomic profile helps to provide context for the work being done through this CERP. CalEnviroScreen 3.0 is a screening tool developed by the California Office of Environmental Health Hazard Assessment (OEHHA) that is used to identify communities that are most affected by various sources of pollution, and