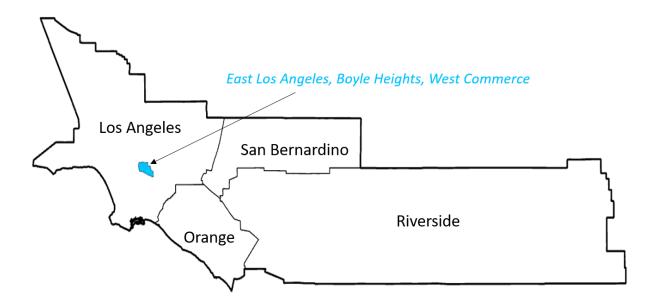

ch are located in Los Angeles County (Figure 0-2).

More than 220,000 people live within the East Los Angeles, Boyle Heights, West Commerce community (Figure 1-3). More than 95% of the people living in this community are Latino (Figure 0-4). The population in this community is younger compared to the population in the state of California, with nearly 17% of the people in this community being children under the age of 10 years, and only 9% of the population being adults over the age of 65 years (Figure 1-5). These age categories are particularly important because young children and older adults can be more sensitive to the health effects of air pollution.<sup>1</sup>

Figure 0-2: Location of the East Los Angeles, Boyle Heights, West Commerce community in the South

Coast AQMD jurisdiction



Figure 0-3: Population of East Los Angeles, Boyle Heights, West Commerce community, based on the 2010 Census



Figure 0-4: Population by Race/Ethnicity in East Los Angeles, Boyle Heights, West Commerce and the state of California, based on 2010 Census<sup>i,ii</sup>



Figure 0-5: Age profile in East Los Angeles, Boyle Heights, West Commerce and the state of California, based on 2010 Census





### State of California



<sup>&</sup>lt;sup>i</sup> Definitions of races are the same as CalEnviroScreen 3.0.

ii Numbers may not add up due to rounding.

While the demographics and geography provide useful information, the members of the community are what make each community unique and distinct. Community members bring intimate familiarity with their community and the air quality concerns th