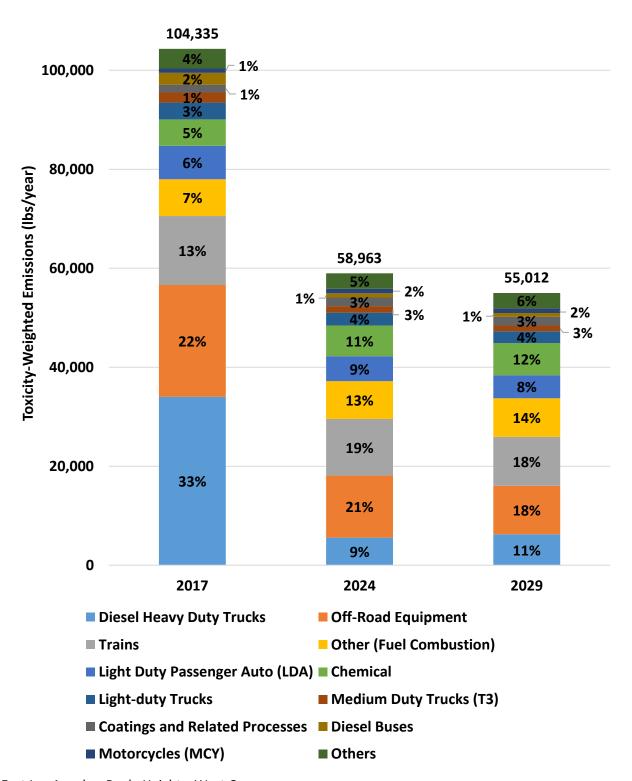

sed emissions due to reductions in fugitive emissions.

Figure 3b-12: The community total emission trends for NOx, VOC & PM2.5 (tons/year) for the years of 2017, 2024 and 2029







Figure 3b-14<sup>v</sup> presents the cumulative TAC emissions by the major categories for the three years of interest. The overall toxicity-weighted emissions decreased between 2017 and 2029. In particular, diesel heavy duty trucks and off-road equipment decreased substantially over the 12-year period, driving down the overall TAC emissions.

<sup>&</sup>lt;sup>v</sup> Numbers may not add up due to rounding

Figure 3b-14: Toxic air contaminant emissions from all sources in the East Los Angeles, Boyle Heights, West Commerce community, shown by major categories. Emissions are weighted based on their toxicity.



East Los Angeles, Boyle Heights, West Commerce Final

#### Stationary and Area Sources

Community-level emissions of NOx, VOC and PM2.5 from stationary and area sources are presented in Figure 3b-15for the years 2017, 2024 and 2029. NOx emissions are expected to decline from 2017 to 2024, due to the emission reductions from RECLAIM facilities. VI VOC and PM2.5 emissions are expected to grow gradually due to growth in population, and in economic and industrial activities.

Emissions of hexavalent chromium and 1,3-butadiene are the largest contributors to total toxic emissions from area and stationary sources (Figure 3b-16), and are expected to rise from 2017 to 2029 due to the projected industrial activity growth during the same period. Hexavalent chromium is emitted from fuel combustion