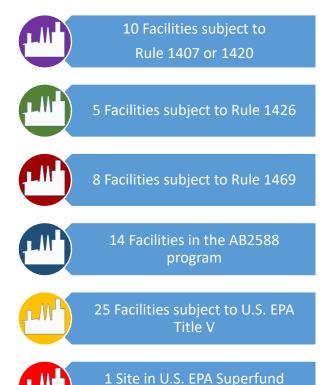

ic health. Many South Coast AQMD rules are related to a specific type of operation or pollution source. Figure 3a-2 describes the number of facilities in this community that are subject to some key South Coast AQMD rules to control emissions from facilities processing metals. The figure also includes information about facilities that are in important state and federal programs, which include major sources of air pollution or other types of environmental pollution. Appendix 3a also provides a list of facilities in the community that have prior and/or ongoing AB 2588 risk reduction plans and the facilities subject to Best Available Retrofit Control Technology (BARCT).

Figure 3a-2: Key stationary sources in the East Los Angeles, Boyle Heights, West Commerce community, by regulatory program



program

**Rule 1407** reduces emissionss of arsenic, cadmium, and nickel from metal melting operations.

Rule 1420 reduces emissions of lead from facilities

**Rule 1426** reduces emissions from facilities performing chromium, nickel, cadmium, lead or copper electroplating operations, or chromic acid anodizing

**Rule 1469** reduces hexavalent chromium emissions from chromium electroplating and chromic acid anodizing operations

**Assembly Bill 2588** (AB2588) is a statewide program that focuses on reducing air toxics pollution from facilities, and requires facilities above certain levels to disclose and/or reduce risks

The **U.S. EPA Title V program** is a permitting program that includes all major sources of air pollutants across the United States.

The **U.S. EPA Superfund** program