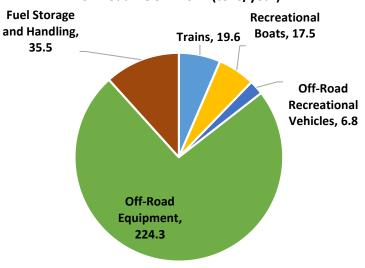

he second largest contribution to PM2.5 emissions from off-road sources in the community is from trains. There are 5 large railyards within the community boundaries, and some of them are near residential areas.

Figure 3b-10 presents the contribution of TAC emissions from off-road sources in the ELABHWC community. Diesel PM is the toxic air contaminant that contributes the most to total air toxics cancer risk in the community from off-road sources. The two main sources of DPM are trains and diesel off-road equipment (Figure 3b-11).

Figure 3b-9: Source attribution of VOC emissions and PM2.5 emissions from off-road sources in the East Los Angeles, Boyle Heights, West Commerce community for the years 2017

#### East Los Angeles, Boyle Heights, West Commerce off-road VOC in 2017 (tons/year)



# East Los Angeles, Boyle Heights, West Commerce



Figure 3b-10: Toxic air contaminant emissions, weighted by toxicity, from off-road sources in the East Los Angeles, Boyle Heights, West Commerce community for the year 2017 (lbs/year)



Figure 3b-11: Source attribution of DPM emissions from stationary and area sources in the East Los Angeles, Boyle Heights, West Commerce community for 2017 (weighted by toxicity, lbs/year)





#### Trends of Emission Changes for CAPs and TACs

Future emissions of CAPs and TACs in the ELABHWC community are projected using the best available information for population growth, economic growth and emission adjustments reflecting ongoing or proposed regulations targeting specific air pollutants. To date, there are ten (10) facilities within the community bo