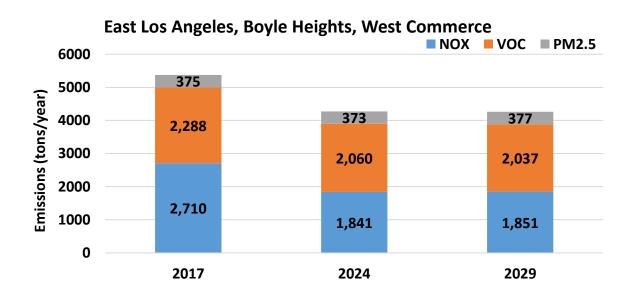

| #   | Comment                                                                                      | Commenter(s)                                                | Included = ■  Not Included= ◆ | Staff Response                                                                                                                                                                                                                                                                                                                                                                                                                                                                                                                                                                                                                                              |
|-----|----------------------------------------------------------------------------------------------|-------------------------------------------------------------|-------------------------------|-------------------------------------------------------------------------------------------------------------------------------------------------------------------------------------------------------------------------------------------------------------------------------------------------------------------------------------------------------------------------------------------------------------------------------------------------------------------------------------------------------------------------------------------------------------------------------------------------------------------------------------------------------------|
|     |                                                                                              |                                                             |                               | RECLAIM NOx facilities, which are typically larger emitting facilities, will transition to a command-and-control regulatory structure to meet BARCT and Appendix 3a identifies nine RECLAIM facilities in this community.                                                                                                                                                                                                                                                                                                                                                                                                                                   |
| V   | CERP does not mention BARCT requirements                                                     | Christopher<br>Chavez (Coalition<br>for Clean Air)          | •                             | Before facilities can transition out of RECLAIM, a corresponding command-and-control rule for each piece of equipment is needed. As a result, the South Coast AQMD staff is conducting a BARCT assessment for all NOx rules that are part of the RECLAIM transition. If the BARCT assessment lowers the NOx emission limit in an existing command-and-control rule, non-RECLAIM facilities will also be impacted and will need to make further emission reductions. The BARCT assessment for a number of NOx proposed and proposed amended rules is still currently being conducted and the list of affected non-RECLAIM facilities is not currently known. |
| vi  | Implement and provide updates on the Facility Based Measures and Indirect Source Rules (ISR) | Christopher<br>Chavez (Coalition<br>for Clean Air)          | •                             | Staff will continue to develop the proposed ISRs for warehouses and railyards and provide updates to the CSC. Staff encourages CSC members to participate in the rule development process.                                                                                                                                                                                                                                                                                                                                                                                                                                                                  |
| vii | To what degree will NOx and PM emissions be reduced from the CERP?                           | Dr. Brian<br>Johnston (White<br>Memorial<br>Medical Center) | •                             | Chapter 5a mentions annual emission reduction estimates of 377 tons for NOx and 1.4 tons for diesel PM in the ELABHWC community based on actions taken by CARB and South Coast AQMD. This represents a 20% and 13%                                                                                                                                                                                                                                                                                                                                                                                                                                          |

| #    | Comment                                                                                                           | Commenter(s)                                                 | Included = Not Included = Included | Staff Response                                                                                                                                                                                                                                                                                                                                                                                                                                                                                                                                                           |
|------|-------------------------------------------------------------------------------------------------------------------|--------------------------------------------------------------|------------------------------------|--------------------------------------------------------------------------------------------------------------------------------------------------------------------------------------------------------------------------------------------------------------------------------------------------------------------------------------------------------------------------------------------------------------------------------------------------------------------------------------------------------------------------------------------------------------------------|
|      |                                                                                                                   |                                                              |                                    | reduction in annual emissions of NOx and PM, respectively, by 2029 in the ELABHWC community.                                                                                                                                                                                                                                                                                                                                                                                                                                                                             |
| viii | Why is NOx monitoring not occurring at Resurrection Church and what is the frequency of mobile monitoring events? | Veronica Polanco<br>(Active Resident -<br>Boyle Heights)     | •                                  | Nitrogen oxides are now being monitored at Resurrection Church and the data is available online. Also, as described in the CAMP, South Coast AQMD has a continuous, long-term NOx monitoring station immediately north of the community boundary. Mobile air monitoring is being conducted one to two times each week (effective July 1, 2019).                                                                                                                                                                                                                          |
| ix   | Elaborate on the siting and distribution of air monitoring stations to ensure adequate coverage.                  | Wendy Gutschow<br>(Keck School of<br>Medicine)               | •                                  | Current air monitoring efforts by South Coast AQMD are being used to guide where future fixed-monitoring stations will be located within the ELABHWC community.  Continuous, long-term monitoring is occurring just north of the community boundary and around the now-closed Exide Technologies plant as well as at Resurrection Church.                                                                                                                                                                                                                                |
| x    | Future air monitoring efforts should be focused on pollutants with emission reduction targets in the CERP         | Jennifer Lahoda<br>(Boyle Heights<br>Chamber of<br>Commerce) | •                                  | The air monitoring efforts will include measurements to help estimate diesel PM levels, which is one of the emission reduction targets described in Chapter 5a. In addition, air measurements will include pollutants that are associated with the air quality priorities (e.g. metals from metal processing facilities, VOCs from auto body shops). Since the CSC prioritized reducing emissions from those facilities, these air monitoring efforts are pertinent to tracking progress in the CERP. Moreover, the Fixed Monitoring section of the CAMP mentions future |