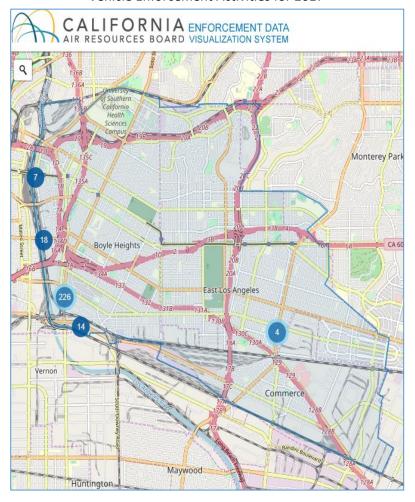

Information about past and ongoing enforcement activities conducted by both the South Coast AQMD and CARB enforcement staff are described in Chapter 4. This information will provide insights into enforcement going forward.