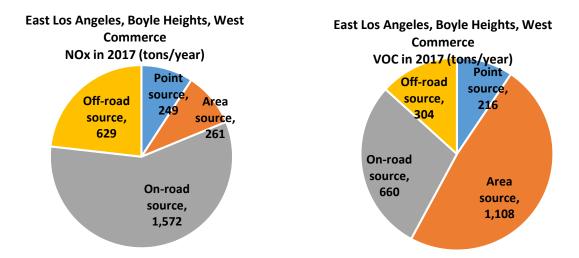

factors using toxicity might not be identical to the weighting factors calculated using cancer potency for some TACs. Figure 3b-2 indicates that DPM is the largest contributor to the overall cancer risk in the community, followed by hexavalent chromium, 1,3-butadiene, and benzene. Figure 3b-2 also indicates the major source categories from which the major TACs originate. Most of the DPM is emitted from mobile sources. A significant portion of Cr<sup>6+</sup> is emitted from on-road mobile sources, mostly from brake wear. A detailed emission inventory by major source categories is provided in Appendix 3b.

Figure 3b-1: Contribution of major source categories to NOx emissions, TOG emissions, PM2.5 emissions in the East Los Angeles, Boyle Heights, West Commerce community in 2017 (tons/year)



East Los Angeles, Boyle Heights, West Commerce PM2.5 in 2017 (tons/year)



Figure 3b-2: Contribution of major sources to toxic air contaminant emissions (weighted by toxicity, lbs/year) in the East Los Angeles, Boyle Heights, West Commerce community in 2017.

Note the different scale for DPM with respect to the other air toxics



#### Stationary and Area Sources

Figure 3b-3 provides the source attribution of VOC and PM2.5 emissions from stationary sources in the ELABHWC community in 2017. The largest contribution to VOC emissions is from solvent evaporation from consumer products. A wide range of industries also contribute significantly to total VOC emissions from stationary sources, with degreasing and surface coating being the second largest source of VOC from stationary and area so