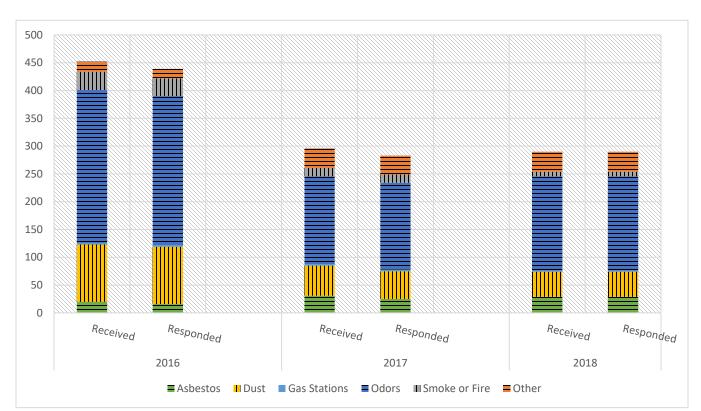

| #  | Comment                                                                                                                                                             | Commenter(s)                                                                         | Included = ■  Not Included= ◆ | Staff Response                                                                                                                                                                                                                                                                                                                                                                                                                                             |  |  |
|----|---------------------------------------------------------------------------------------------------------------------------------------------------------------------|--------------------------------------------------------------------------------------|-------------------------------|------------------------------------------------------------------------------------------------------------------------------------------------------------------------------------------------------------------------------------------------------------------------------------------------------------------------------------------------------------------------------------------------------------------------------------------------------------|--|--|
| ii | Will the results from the mobile monitoring measurements be posted online?                                                                                          | Evelyn Nuno<br>(Field<br>Representative<br>for<br>Assemblymember<br>Cristina Garcia) | •                             | Chapter 5i gives the implementation schedule of mobile monitoring activities in the community. South Coast AQMD is currently collecting data from the air monitoring measurements which will be posted online during the fall of 2019 once a representative number of measurement days have been processed.                                                                                                                                                |  |  |
|    | Rendering Facilities                                                                                                                                                |                                                                                      |                               |                                                                                                                                                                                                                                                                                                                                                                                                                                                            |  |  |
| i  | Define "expedited basis" to respond to odor complaints, sending monitoring updates to community stakeholders                                                        | Leoda Valenzuela<br>(COFEM)                                                          | •                             | South Coast AQMD's goal is to respond to complaints within two hours. The timing of the response may depend on several factors, such as whether the assigned inspector in that area needs to first finish a facility inspection before responding to the complaint. In the absence of an ongoing, high-risk investigation, such as an inspection at a known toxics facility, available inspectors will attempt to respond immediately to these complaints. |  |  |
|    | Exposure Reduction (Schools, etc.)                                                                                                                                  |                                                                                      |                               |                                                                                                                                                                                                                                                                                                                                                                                                                                                            |  |  |
| i  | Requested air filtration in homes. Are there County or state resources to purchase air filtration systems or CARB settlement funds to use towards home air filters? | Carina Sanchez<br>(Active Resident –<br>East Los Angeles)                            | •                             | Staff has added Action 3 in Chapter 5g for South Coast AQMD to identify existing programs or funding sources that may provide home filtration systems. South Coast AQMD does not currently have a fund that can be used to purchase home air filters.                                                                                                                                                                                                      |  |  |