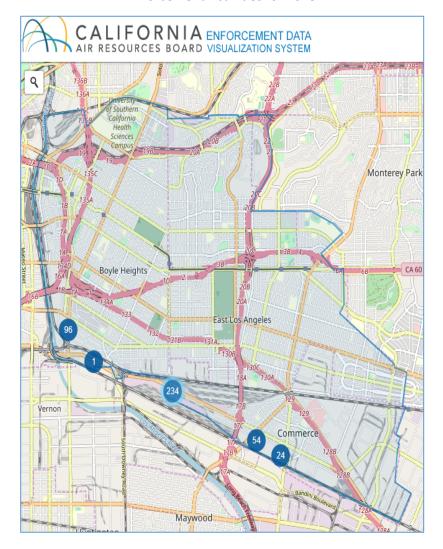

Information about past and ongoing enforcement activities conducted by both the South Coast AQMD and CARB enforcement staff are described in Chapter 4. This information will provide insights into enforcement going forward.