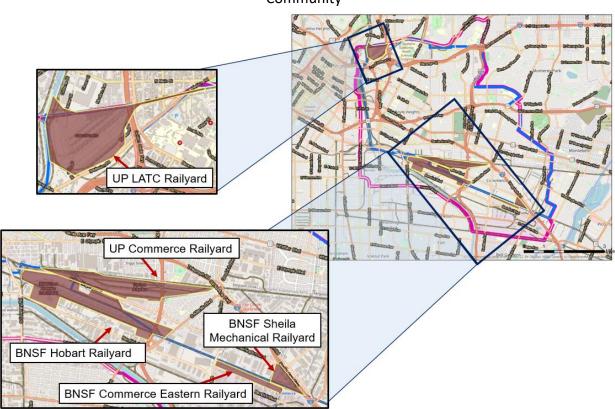

| #   | Comment                                                                                                                    | Commenter(s)                                                                                                      | Included = ●  Not Included= ◆ | Staff Response                                                                                                                                                                                                                                                                                                                                                                      |  |  |
|-----|----------------------------------------------------------------------------------------------------------------------------|-------------------------------------------------------------------------------------------------------------------|-------------------------------|-------------------------------------------------------------------------------------------------------------------------------------------------------------------------------------------------------------------------------------------------------------------------------------------------------------------------------------------------------------------------------------|--|--|
| xii | The Portable Emissions Acquisition System (PEAQS) system and monitoring should be included in the CERP to address trucks.  | Rafael Yanez (Active Resident - East Los Angeles), Evelyn Nuño (Representative for Assemblywoman Cristina Garcia) | •                             | Chapter 5b of the CERP has been updated to explore the possibility of using ALPR and PEAQS systems in the community and choose monitoring locations based on feedback from the community. Mobile air measurement efforts will take into consideration external factors such as traffic patterns and time of day when interpreting air measurement data.                             |  |  |
|     | Railyards                                                                                                                  |                                                                                                                   |                               |                                                                                                                                                                                                                                                                                                                                                                                     |  |  |
| i   | Please add the CARB petition to develop a new locomotive standard is under review by the U.S. EPA                          | Marisa Blackshire<br>(BNSF)                                                                                       | <b>♦</b>                      | South Coast AQMD issued a letter of support for the petition. The U.S. EPA acknowledged receipt of the petition, but has not provided any update or plans for further action.                                                                                                                                                                                                       |  |  |
| ii  | BNSF requests that South Coast AQMD consult with railyards to develop a monitoring protocol to share insight and expertise | Marisa Blackshire<br>(BNSF)                                                                                       | •                             | Staff appreciates the input from and collaboration with BNSF to develop and implement this monitoring. Staff plans to use multiple tools to conduct mobile and/or fixed monitoring outside of the BNSF facility and in the surrounding community. If monitoring is required inside the BNSF facility, South Coast AQMD staff will work with BNSF staff to coordinate these efforts. |  |  |

| #   | Comment                                                                                                       | Commenter(s)                                                       | Included = ■  Not Included= ◆ | Staff Response                                                                                                                                                                                                                                                                                                                                                                                                                                                                |  |  |
|-----|---------------------------------------------------------------------------------------------------------------|--------------------------------------------------------------------|-------------------------------|-------------------------------------------------------------------------------------------------------------------------------------------------------------------------------------------------------------------------------------------------------------------------------------------------------------------------------------------------------------------------------------------------------------------------------------------------------------------------------|--|--|
| iii | CERP needs to commit to a strong ISR for railyards                                                            | Christopher<br>Chavez (CCA)                                        | •                             | South Coast AQMD will continue to develop the ISRs in parallel to the AB 617 efforts and provide updates to the CSC on the rule development process. Details of ISR requirements will be developed in the rule development process so that all stakeholders can participate in the public process.                                                                                                                                                                            |  |  |
| iv  | Provide more information on enforcement actions to reduce onsite diesel emissions from railyards.             | Johncito Peraza-<br>Romero (Active<br>Resident - West<br>Commerce) | •                             | Chapter 5c of the CERP describes how federal laws preempt regulations curtailing emissions from locomotives put forth by state or local entities. Staff will work with CARB to provide the CSC with periodic updates on enforcement actions related to railyard emissions                                                                                                                                                                                                     |  |  |
| v   | Idling locomotives need to be addressed.                                                                      | Oralia Rebollo<br>(Councilmember<br>of the City of<br>Commerce)    | •                             | Chapter 5c describes actions that will be conducted by CARB to reduce locomotive emissions and by South Coast AQMD to reduce emissions from railyards.                                                                                                                                                                                                                                                                                                                        |  |  |
|     | Metal Processing Facilities                                                                                   |                                                                    |                               |                                                                                                                                                                                                                                                                                                                                                                                                                                                                               |  |  |
| i   | Add what actions will be taken if elevated levels of metal emissions are found and how they will be addressed | Leoda Valenzuela<br>(COFEM)                                        | •                             | Staff have added language in Chapter 5d Action 1 to clarify these actions. If persistent elevated levels of metal emissions are found, staff will work to determine the source of emissions. Staff may collect additional measurements, inspect nearby facilities, and/or request records from the facilities. If a facility is found to be in violation of South Coast AQMD rules, staff can take appropriate enforcement action to correct that violation (see Appendix 4). |  |  |