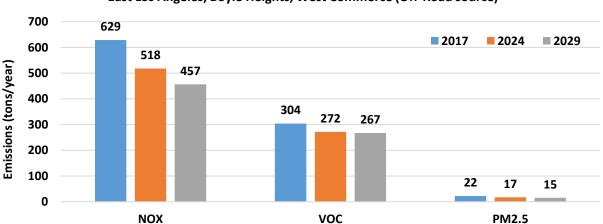

| <b>Chapter 3b: Emissions Inventory and Source Attribution</b>                                      |          |
|----------------------------------------------------------------------------------------------------|----------|
| Introduction                                                                                       | 3b-1     |
| Base Year Emissions Inventory and Source Attribution                                               |          |
| Stationary and Area Sources                                                                        | 3b-6     |
| On-road Mobile Sources                                                                             |          |
| Off-road Mobile Sources                                                                            | 3b-13    |
| Trends of Emission Changes for CAPs and TACs                                                       | 3b-15    |
| Stationary and Area Sources                                                                        | 3b-20    |
| Off-road Mobile Sources                                                                            | 3b-24    |
| Summary                                                                                            | 3b-25    |
| Chapter 4: Enforcement Summary                                                                     |          |
| Introduction                                                                                       |          |
| Overview of Air Quality Related Enforcement Program – Purpose and Jurisdiction Enforcement History |          |
| South Coast AQMD Enforcement History in this Community                                             |          |
| CARB Enforcement History in this Community                                                         |          |
| Enforcement Approach - Program Structures                                                          |          |
| South Coast AQMD's Compliance and Enforcement                                                      |          |
| CARB Enforcement's Program Structure                                                               |          |
| How the Public Helps Reduce Air Pollution                                                          |          |
| Technology                                                                                         |          |
| The Interagency Approach                                                                           |          |
| Enforcement Considerations                                                                         |          |
| Chapter 5: Actions to Reduce Air Pollution Emissions or Exp  5a: Overview                          | 5a-1     |
| 5b: Neighborhood and Freeway Traffic from Trucks and Automobiles                                   | 5b-1     |
| 5c: Railyards                                                                                      |          |
| 5d: Metal Processing Facilities                                                                    |          |
| 5e: Rendering Facilities                                                                           |          |
| 5f: Auto Body Shops                                                                                |          |
| 5g: Schools, Childcare Centers, Libraries and Public Housing Projects                              |          |
| 5h: General Concerns about Industrial Facilities, Including Waste Transfer Stations                |          |
| 5i: Implementation Schedule                                                                        |          |
| 5j: California Environmental Quality Act (CEQA) Analysis Summary                                   | 5j-1     |
| Chapter 6: Air Monitoring Summary                                                                  | <i>c</i> |
| Air Monitoring Summary                                                                             | 6-1      |

| #   | Comment                                                                                      | Commenter(s)                                                | Included = ■  Not Included= ◆ | Staff Response                                                                                                                                                                                                                                                                                                                                                                                                                                                                                                                                                                                                                                              |
|-----|----------------------------------------------------------------------------------------------|-------------------------------------------------------------|-------------------------------|-------------------------------------------------------------------------------------------------------------------------------------------------------------------------------------------------------------------------------------------------------------------------------------------------------------------------------------------------------------------------------------------------------------------------------------------------------------------------------------------------------------------------------------------------------------------------------------------------------------------------------------------------------------|
|     |                                                                                              |                                                             |                               | RECLAIM NOx facilities, which are typically larger emitting facilities, will transition to a command-and-control regulatory structure to meet BARCT and Appendix 3a identifies nine RECLAIM facilities in this community.                                                                                                                                                                                                                                                                                                                                                                                                                                   |
| V   | CERP does not mention BARCT requirements                                                     | Christopher<br>Chavez (Coalition<br>for Clean Air)          | •                             | Before facilities can transition out of RECLAIM, a corresponding command-and-control rule for each piece of equipment is needed. As a result, the South Coast AQMD staff is conducting a BARCT assessment for all NOx rules that are part of the RECLAIM transition. If the BARCT assessment lowers the NOx emission limit in an existing command-and-control rule, non-RECLAIM facilities will also be impacted and will need to make further emission reductions. The BARCT assessment for a number of NOx proposed and proposed amended rules is still currently being conducted and the list of affected non-RECLAIM facilities is not currently known. |
| vi  | Implement and provide updates on the Facility Based Measures and Indirect Source Rules (ISR) | Christopher<br>Chavez (Coalition<br>for Clean Air)          | •                             | Staff will continue to develop the proposed ISRs for warehouses and railyards and provide updates to the CSC. Staff encourages CSC members to participate in the rule development process.                                                                                                                                                                                                                                                                                                                                                                                                                                                                  |
| vii | To what degree will NOx and PM emissions be reduced from the CERP?                           | Dr. Brian<br>Johnston (White<br>Memorial<br>Medical Center) | •                             | Chapter 5a mentions annual emission reduction estimates of 377 tons for NOx and 1.4 tons for diesel PM in the ELABHWC community based on actions taken by CARB and South Coast AQMD. This represents a 20% and 13%                                                                                                                                                                                                                                                                                                                                                                                                                                          |