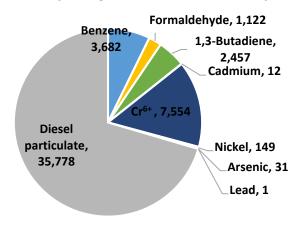

this approach worked reasonably well for the MATES analysis, further evaluation may be required for adapting this adjustment to more recent data. For example, an adjustment may be required to reflect cleaner vehicle fuels compared to those in use during previous MATES.

Figure 3b-6: Source attribution of VOC emissions and PM2.5 emissions from on-road sources in the East Los Angeles, Boyle Heights, West Commerce community for 2017





#### East Los Angeles, Boyle Heights, West Commerce on-road PM2.5 in 2017 (tons/year)



Figure 3b-7: Toxic air contaminant emissions, weighted by toxicity, from on-road mobile sources in the East Los Angeles, Boyle Heights, West Commerce community for the year 2017 (lbs/year)

# 2017 TAC from on-road sources East LA, Boyle Heights, West Commerce (lbs/year)



Figure 3b-8: Source attribution of DPM emissions from on-road mobile sources in the East Los Angeles,
Boyle Heights, West Commerce community for 2017 (lbs/year)



#### Off-Road Mobile Sources

Figure 3b-9 presents the major sources of VOC and PM2.5 emissions from off-road sources. The largest contributor to total VOC from off-road sources in the community is small off-road

equipment. This category includes small off-road spark-ignition engines used in lawn and garden equipment, industrial, logging, airport ground support, and commercial utility equipment, golf carts, and specialty vehicles. Other significant sources of VOC include evaporative emissions from fuel storage and handling, recreational boats and recreational vehicles, and emissions from trains. Although there is no major wat