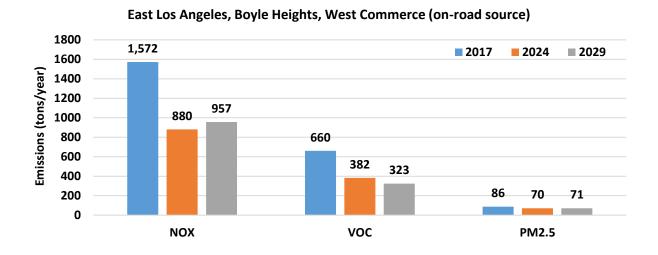

|       |       |
|------|--------------------|-------------|-------------------|-------------------|-------|-------|
|      | Light and          | Light Heavy | Medium            | Heavy             |       |       |
| Year | <b>Medium Duty</b> | Duty        | <b>Heavy Duty</b> | <b>Heavy-Duty</b> | Buses | Total |
| 2017 | 7,206              | 164         | 133               | 203               | 51    | 7,757 |
| 2024 | 7,316              | 181         | 193               | 307               | 57    | 8,054 |
| 2029 | 7,637              | 216         | 251               | 415               | 65    | 8,584 |

Unit in 1000 miles

Figure 3b-17: Trends in NOx, VOC and PM25 emissions from on-road mobile sources in the East Los Angeles, Boyle Heights, West Commerce community (tons/year)



# Figure 3b-18: Trends in toxic air contaminant emissions from on-road sources in East Los Angeles, Boyle Heights, West Commerce (weighted by toxicity, lbs/year)



#### Off-Road Mobile Sources

Trends in emissions of NOx, VOC, and PM2.5 from off-road mobile sources in the ELABHWC community are presented in Figure 3b-19. All three pollutants are projected to decline steadily from 2017 to 2029. In general, emissions are expected to decline due to emission reductions from trains and industrial off-road equipment, due to turnover of older equipment to newer, cleaner equipment. Reductions in evaporative emissions from fuel storage handling and recreational vehicles drive the overall VOC reduction in the community.

Trends in toxic air contaminant emissions are presented in Figure 3b-20. Emis