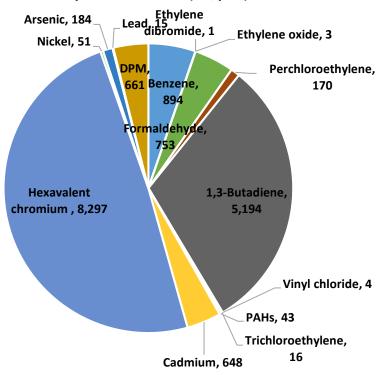

| <b>Chapter 3b: Emissions Inventory and Source Attribution</b>                                      |          |
|----------------------------------------------------------------------------------------------------|----------|
| Introduction                                                                                       | 3b-1     |
| Base Year Emissions Inventory and Source Attribution                                               |          |
| Stationary and Area Sources                                                                        | 3b-6     |
| On-road Mobile Sources                                                                             |          |
| Off-road Mobile Sources                                                                            | 3b-13    |
| Trends of Emission Changes for CAPs and TACs                                                       | 3b-15    |
| Stationary and Area Sources                                                                        | 3b-20    |
| Off-road Mobile Sources                                                                            | 3b-24    |
| Summary                                                                                            | 3b-25    |
| Chapter 4: Enforcement Summary                                                                     |          |
| Introduction                                                                                       |          |
| Overview of Air Quality Related Enforcement Program – Purpose and Jurisdiction Enforcement History |          |
| South Coast AQMD Enforcement History in this Community                                             |          |
| CARB Enforcement History in this Community                                                         |          |
| Enforcement Approach - Program Structures                                                          |          |
| South Coast AQMD's Compliance and Enforcement                                                      |          |
| CARB Enforcement's Program Structure                                                               |          |
| How the Public Helps Reduce Air Pollution                                                          |          |
| Technology                                                                                         |          |
| The Interagency Approach                                                                           |          |
| Enforcement Considerations                                                                         |          |
| Chapter 5: Actions to Reduce Air Pollution Emissions or Exp  5a: Overview                          | 5a-1     |
| 5b: Neighborhood and Freeway Traffic from Trucks and Automobiles                                   | 5b-1     |
| 5c: Railyards                                                                                      |          |
| 5d: Metal Processing Facilities                                                                    |          |
| 5e: Rendering Facilities                                                                           |          |
| 5f: Auto Body Shops                                                                                |          |
| 5g: Schools, Childcare Centers, Libraries and Public Housing Projects                              |          |
| 5h: General Concerns about Industrial Facilities, Including Waste Transfer Stations                |          |
| 5i: Implementation Schedule                                                                        |          |
| 5j: California Environmental Quality Act (CEQA) Analysis Summary                                   | 5j-1     |
| Chapter 6: Air Monitoring Summary                                                                  | <i>c</i> |
| Air Monitoring Summary                                                                             | 6-1      |