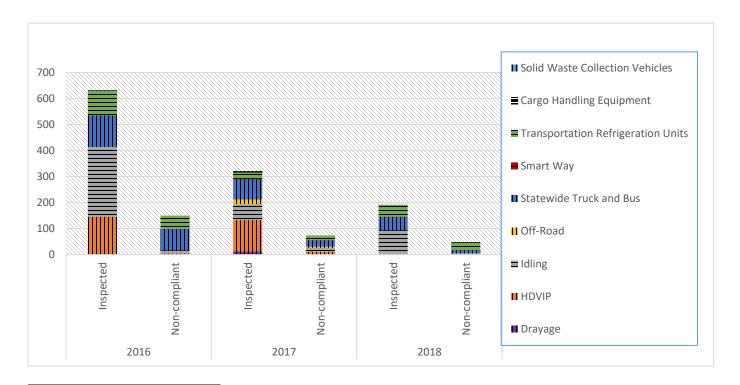

napshot of HDDV activity, the overall compliance rate from 2016 – 2018 was 52 percent (based on inspecting 250 vehicles). While the STEP process can assess more trucks more quickly than in-person roadside inspections, CARB believes that compliance with the Statewide Truck and Bus regulation will continue to improve next year as compliance is tied to California DMV vehicle registration.<sup>iv</sup>

For some of CARB's regulations, enforcement staff have not yet conducted extensive enforcement activities on the concerns that the CSC has raised. However, CARB's enforcement efforts are being enhanced in this community to address community concerns.

Figure 4-3: CARB Heavy-duty Diesel Vehicle Enforcement History by Program Type in the East Los Angeles, Boyle Heights, West Commerce community.



<sup>&</sup>lt;sup>iv</sup> State Bill 1 (https://leginfo.legislature.ca.gov/faces/billTextClient.xhtml?bill\_id=201720180SB1)

In summary, between 2016 and 2018, both CARB and South Coast AQMD have conducted a range of compliance activities in the community including more than 1100 inspections from CARB enforcement staff related to heavy-duty diesel vehicles. Of those inspections, the vast majority of vehicles were in compliance, with less than 275 not in compliance. South Coast AQMD enforcement staff conducted approximately 526 facility inspections, responded to approximately 990 complaints, and conducted numerous other investigation activities in ELAWCBH. South Coast AQMD issued 130 Notices of Violation. Considering that a portion of these compliance actions are focused on the same fa