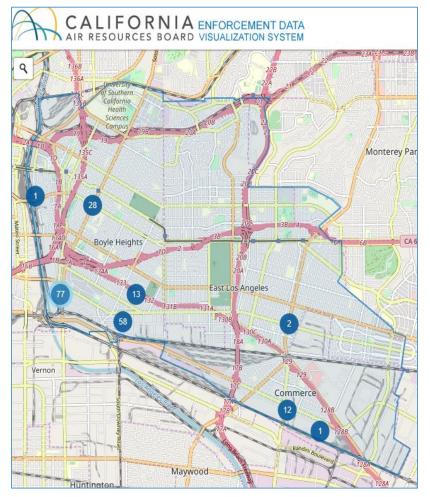

Information about past and ongoing enforcement activities conducted by both the South Coast AQMD and CARB enforcement staff are described in Chapter 4. This information will provide insights into enforcement going forward.