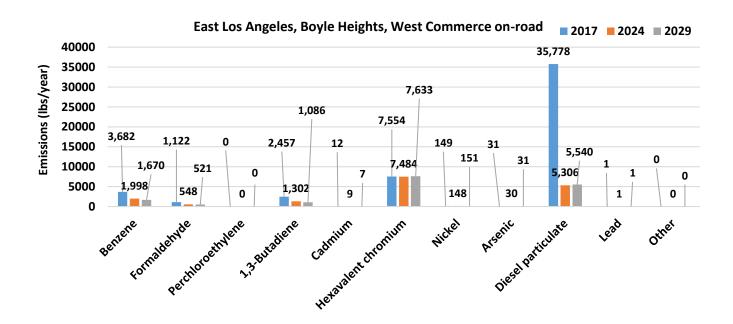

| <b>Chapter 3b: Emissions Inventory and Source Attribution</b>                                      |          |
|----------------------------------------------------------------------------------------------------|----------|
| Introduction                                                                                       | 3b-1     |
| Base Year Emissions Inventory and Source Attribution                                               |          |
| Stationary and Area Sources                                                                        | 3b-6     |
| On-road Mobile Sources                                                                             |          |
| Off-road Mobile Sources                                                                            | 3b-13    |
| Trends of Emission Changes for CAPs and TACs                                                       | 3b-15    |
| Stationary and Area Sources                                                                        | 3b-20    |
| Off-road Mobile Sources                                                                            | 3b-24    |
| Summary                                                                                            | 3b-25    |
| Chapter 4: Enforcement Summary                                                                     |          |
| Introduction                                                                                       |          |
| Overview of Air Quality Related Enforcement Program – Purpose and Jurisdiction Enforcement History |          |
| South Coast AQMD Enforcement History in this Community                                             |          |
| CARB Enforcement History in this Community                                                         |          |
| Enforcement Approach - Program Structures                                                          |          |
| South Coast AQMD's Compliance and Enforcement                                                      |          |
| CARB Enforcement's Program Structure                                                               |          |
| How the Public Helps Reduce Air Pollution                                                          |          |
| Technology                                                                                         |          |
| The Interagency Approach                                                                           |          |
| Enforcement Considerations                                                                         |          |
| Chapter 5: Actions to Reduce Air Pollution Emissions or Exp  5a: Overview                          | 5a-1     |
| 5b: Neighborhood and Freeway Traffic from Trucks and Automobiles                                   | 5b-1     |
| 5c: Railyards                                                                                      |          |
| 5d: Metal Processing Facilities                                                                    |          |
| 5e: Rendering Facilities                                                                           |          |
| 5f: Auto Body Shops                                                                                |          |
| 5g: Schools, Childcare Centers, Libraries and Public Housing Projects                              |          |
| 5h: General Concerns about Industrial Facilities, Including Waste Transfer Stations                |          |
| 5i: Implementation Schedule                                                                        |          |
| 5j: California Environmental Quality Act (CEQA) Analysis Summary                                   | 5j-1     |
| Chapter 6: Air Monitoring Summary                                                                  | <i>c</i> |
| Air Monitoring Summary                                                                             | 6-1      |