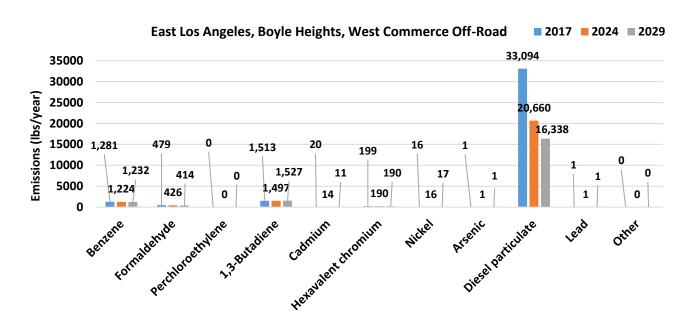

| <b>Chapter 3b: Emissions Inventory and Source Attribution</b>                                      |          |
|----------------------------------------------------------------------------------------------------|----------|
| Introduction                                                                                       | 3b-1     |
| Base Year Emissions Inventory and Source Attribution                                               |          |
| Stationary and Area Sources                                                                        | 3b-6     |
| On-road Mobile Sources                                                                             |          |
| Off-road Mobile Sources                                                                            | 3b-13    |
| Trends of Emission Changes for CAPs and TACs                                                       | 3b-15    |
| Stationary and Area Sources                                                                        | 3b-20    |
| Off-road Mobile Sources                                                                            | 3b-24    |
| Summary                                                                                            | 3b-25    |
| Chapter 4: Enforcement Summary                                                                     |          |
| Introduction                                                                                       |          |
| Overview of Air Quality Related Enforcement Program – Purpose and Jurisdiction Enforcement History |          |
| South Coast AQMD Enforcement History in this Community                                             |          |
| CARB Enforcement History in this Community                                                         |          |
| Enforcement Approach - Program Structures                                                          |          |
| South Coast AQMD's Compliance and Enforcement                                                      |          |
| CARB Enforcement's Program Structure                                                               |          |
| How the Public Helps Reduce Air Pollution                                                          |          |
| Technology                                                                                         |          |
| The Interagency Approach                                                                           |          |
| Enforcement Considerations                                                                         |          |
| Chapter 5: Actions to Reduce Air Pollution Emissions or Exp  5a: Overview                          | 5a-1     |
| 5b: Neighborhood and Freeway Traffic from Trucks and Automobiles                                   | 5b-1     |
| 5c: Railyards                                                                                      |          |
| 5d: Metal Processing Facilities                                                                    |          |
| 5e: Rendering Facilities                                                                           |          |
| 5f: Auto Body Shops                                                                                |          |
| 5g: Schools, Childcare Centers, Libraries and Public Housing Projects                              |          |
| 5h: General Concerns about Industrial Facilities, Including Waste Transfer Stations                |          |
| 5i: Implementation Schedule                                                                        |          |
| 5j: California Environmental Quality Act (CEQA) Analysis Summary                                   | 5j-1     |
| Chapter 6: Air Monitoring Summary                                                                  | <i>c</i> |
| Air Monitoring Summary                                                                             | 6-1      |