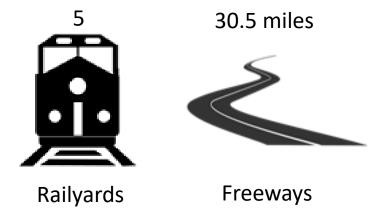

urrently in progress. Based on MATES IV modeled data, approximately three-quarters of the air toxics cancer risk in the Basin is due to diesel particulate matter (Figure 3a-4). The average air toxics cancer risk in the East Los Angeles, Boyle Heights, West Commerce community is higher than the Basin-wide average, and dominated by diesel particulate matter.

iv More information regarding MATES IV and the final report can be found on South Coast AQMD's website at: <a href="http://www.aqmd.gov/home/air-quality/air-quality-studies/health-studies/matesiv">http://www.aqmd.gov/home/air-quality/air-quality-studies/health-studies/matesiv</a>.

Figure 3a-4: Air toxics cancer risk, based on MATES IV modeled data



Figure 3a-5: Diesel mobile sources in East Los Angeles, Boyle Heights, West Commerce



Mobile sources include trucks, ships, trains, cars, buses, and other mobile equipment. Much of this equipment is powered by diesel, which is the air toxic pollutant with the highest impact in this community. The community includes more than 30.5 miles of freeways and 5 railyards, and many of these are located near residential areas (Figure 3a-5).

Understanding the community's public health and socioeconomic profile helps to provide context for the work being done through this CERP. CalEnviroScreen 3.0 is a screening tool developed by the California Office of Environmental Health Hazard Assessment (OEHHA) that is used to identify communities that are most affected by various sources of pollution, and where people are especially vulnerable to the effects of pollution. The CalEnviroScreen