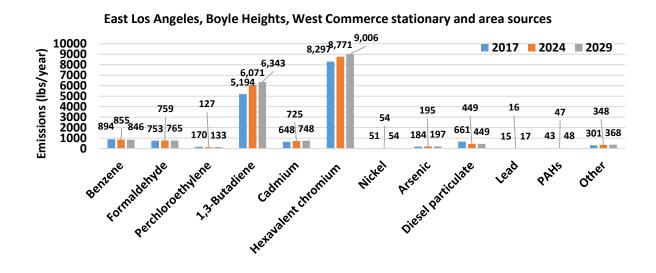

ntrol measure to target an additional 5 tons per year of NOx reduction from the RECLAIM facilities by 2031. The impact of the additional "NOx shave" is not reflected in the community inventory since December 2015 was the cut off for stationary source regulations to reflect on the inventory. The rulemaking to achieve additional 5 TPD NOx is still ongoing and will be reflected on the inventory when it is finalized.

Figure 3b-15: Trends in NOx, VOC and PM2.5 emissions from stationary and area sources in the East Los Angeles, Boyle Heights, West Commerce community. Emissions are presented in tons per year



Figure 3b-16: Trends in toxic air contaminant emissions from stationary and area sources in the East Los Angeles, Boyle Heights, West Commerce community (weighted by toxicity, lbs/year)



#### On-Road Mobile Sources

Trends for on-road emissions are presented in Figure 3b-17. On-road emissions are expected to decline significantly from 2017 to 2024, due to turnover to cleaner vehicles for both light-duty vehicles and heavy-duty trucks. Vehicle emissions decreased from 2017 to 2024 despite the projected increase in vehicle activity, i.e. vehicle-miles traveled (VMT), for most vehicle categories (Table 3b-1). After 2024, passenger vehicles will emit less NOx because the future

vehicles are cleaner than current vehicles, despite an increase in VMT. On the other hand, while regulations on heavy-duty trucks after 2024 will decrease the emissions from individual trucks, the projected increase in heavy-duty truck activity offsets these gains. As a result, overall NOx emissions