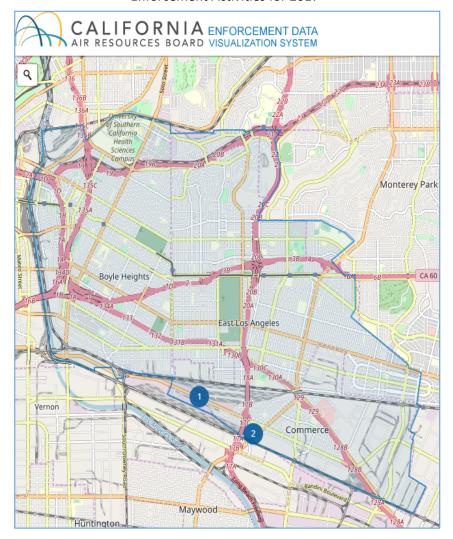

Information about past and ongoing enforcement activities conducted by both the South Coast AQMD and CARB enforcement staff are described in Chapter 4. This information will provide insights into enforcement going forward.