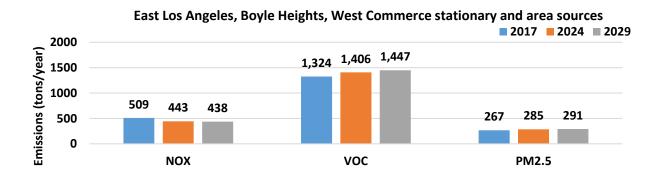

, no significant changes in NOx are expected except for a slight increase from 2024 to 2029 due to the growth in economic, industrial, and commercial activities. The 2016 AQMP includes a control measure to target an additional 5 tons per year of NOx reduction from the RECLAIM facilities by 2031. The impact of the additional "NOx shave" is not reflected in the community inventory since December 2015 was the cut off for stationary source regulations to reflect on the inventory. The rulemaking to achieve additional 5 TPD NOx is still ongoing and will be reflected on the inventory when it is finalized.

Figure 3b-15: Trends in NOx, VOC and PM2.5 emissions from stationary and area sources in the East Los Angeles, Boyle Heights, West Commerce community. Emissions are presented in tons per year



Figure 3b-16: Trends in toxic air contaminant emissions from stationary and area sources in the East Los Angeles, Boyle Heights, West Commerce community (weighted by toxicity, lbs/year)



#### On-Road Mobile Sources

Trends for on-road emissions are presented in Figure 3b-17. On-road emissions are expected to decline significantly from 2017 to 2024, due to turnover to cleaner vehicles for both light-duty vehicles and heavy-duty trucks. Vehicle emissions decreased from 2017 to 2024 despite the projected increase in vehicle activity, i.e. vehicle-miles traveled (VMT), for most vehicle categories (Table 3b-1). After 2024, passenger vehicles will emit less NOx because the future

vehicles are cleaner than current vehicles, despite an increase in VMT. On the other hand, while regulations on