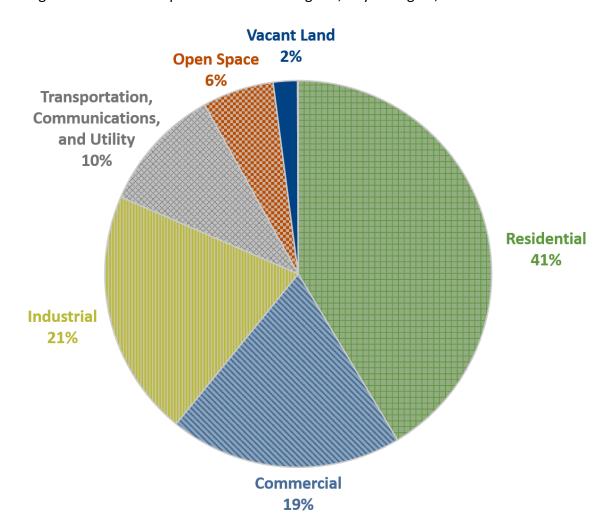

ed for residential living, 19% is zoned for commercial uses, 21% is zoned for industrial uses, and 10% is used for freeways, roadways, and land used for utilities and communications services (Figure 3a-3).

ii More information regarding MATES IV and the final report can be found on South Coast AQMD's website at, http://www.aqmd.gov/home/air-quality/air-quality-studies/health-studies/matesiv.

iii Land use refers to how certain areas of land are classified for development and use. Land use data is often used for city or county planning, such as the placement of housing developments and transportation hubs. Land use data is derived from the 2016 Southern California Association of Governments (SCAG) Regional Transportation Plan/ Sustainable Communities Strategy, which is based on 2012 data.



Figure 3a-3: Land use profile in East Los Angeles, Boyle Heights, West Commerce

Air toxics are one group of air pollutants that can affect public health on a local community scale. This includes pollutants from diesel exhaust, metal particulate pollutants (e.g., hexavalent chromium, lead, arsenic, nickel, etc.), and gases (e.g., benzene, formaldehyde, etc.). The South Coast AQMD conducts the Multiple Air Toxics Exposure Study (MATES) every few years to understand the cumulative health impacts of air toxics in communities across the region. The most recently completed study was MATES IV, which was conducted in 2012-2013, and used air toxics monitoring, emissions inventories, modeling, and health risk assessment techniques to calculate the cancer risk due to toxic air pollutants ("air tox