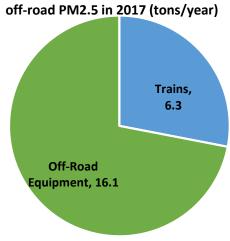

om off-road sources in the community is from trains. There are 5 large railyards within the community boundaries, and some of them are near residential areas.

Figure 3b-10 presents the contribution of TAC emissions from off-road sources in the ELABHWC community. Diesel PM is the toxic air contaminant that contributes the most to total air toxics cancer risk in the community from off-road sources. The two main sources of DPM are trains and diesel off-road equipment (Figure 3b-11).

Figure 3b-9: Source attribution of VOC emissions and PM2.5 emissions from off-road sources in the East Los Angeles, Boyle Heights, West Commerce community for the years 2017

#### East Los Angeles, Boyle Heights, West Commerce off-road VOC in 2017 (tons/year)



# East Los Angeles, Boyle Heights, West Commerce



Figure 3b-10: Toxic air contaminant emissions, weighted by toxicity, from off-road sources in the East Los Angeles, Boyle Heights, West Commerce community for the year 2017 (lbs/year)



Figure 3b-11: Source attribution of DPM emissions from stationary and area sources in the East Los Angeles, Boyle Heights, West Commerce community for 2017 (weighted by toxicity, lbs/year)





#### Trends of Emission Changes for CAPs and TACs

Future emissions of CAPs and TACs in the ELABHWC community are projected using the best available information for population growth, economic growth and emission adjustments reflecting ongoing or proposed regulations targeting specific air pollutants. To date, there are ten (10) facilities within the community boundary subject to Rule 1407 – Control of Emissions o