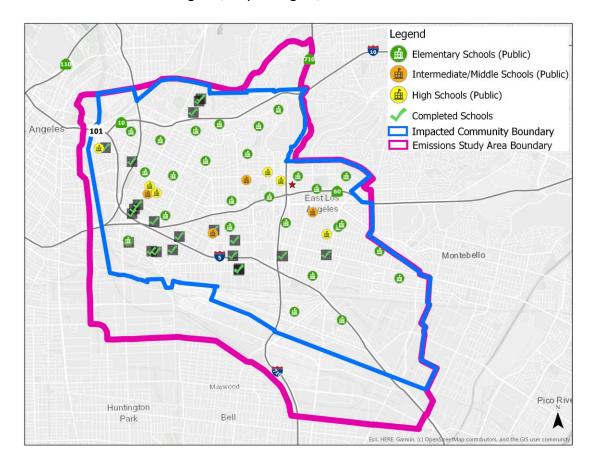

| #   | Comment                                                                                                                                                                         | Commenter(s)                                                       | Included = Not Included = Included | Staff Response                                                                                                                                                                                                                                                                                                                                                                                                                                                                                                                                                                                                                                                                                                                                                                                                                                                                                                                                                                                                   |  |  |  |
|-----|---------------------------------------------------------------------------------------------------------------------------------------------------------------------------------|--------------------------------------------------------------------|------------------------------------|------------------------------------------------------------------------------------------------------------------------------------------------------------------------------------------------------------------------------------------------------------------------------------------------------------------------------------------------------------------------------------------------------------------------------------------------------------------------------------------------------------------------------------------------------------------------------------------------------------------------------------------------------------------------------------------------------------------------------------------------------------------------------------------------------------------------------------------------------------------------------------------------------------------------------------------------------------------------------------------------------------------|--|--|--|
| ii  | Add the Floricanto Performing Arts<br>Center to the list of "Where Children<br>Spend Time"                                                                                      | Carina Sanchez<br>(Active Resident –<br>East Los Angeles)          | •                                  | The Floricanto Center for the Performing Arts has been added to Table 3a-2 of Chapter 3a and is categorized as a location where people in this community spend time.                                                                                                                                                                                                                                                                                                                                                                                                                                                                                                                                                                                                                                                                                                                                                                                                                                             |  |  |  |
| iii | Add locations where sensitive groups gather, such as parks to reduce exposure.                                                                                                  | Johncito Peraza-<br>Romero (Active<br>Resident - West<br>Commerce) | •                                  | Table 5g-1 in Chapter 5g was updated in the Draft CERP to identify specific parks, libraries, and recreation centers in the community where children tend to congregate.                                                                                                                                                                                                                                                                                                                                                                                                                                                                                                                                                                                                                                                                                                                                                                                                                                         |  |  |  |
|     | General Industrial Facilities, Including Waste Transfer Stations                                                                                                                |                                                                    |                                    |                                                                                                                                                                                                                                                                                                                                                                                                                                                                                                                                                                                                                                                                                                                                                                                                                                                                                                                                                                                                                  |  |  |  |
| i   | Limit employee cars and waste collection trucks that can visit the City Terrace Recycling & Waste Transfer Station, and process for similar facilities to become fully enclosed | Carina Sanchez<br>(Active Resident –<br>East Los Angeles)          | •                                  | The City Terrace Recycling & Waste Transfer Station is permitted by CalRecycle and enforced by the County of Los Angeles Department of Public Health. The facility was also identified as an air quality concern; as outlined in the CAMP, air measurements around this facility will be collected. If measurements show elevated levels of pollutants, staff will take enforcement or other action as appropriate. South Coast AQMD implements Rule 2202 – On Road Motor Vehicle Mitigation Options, to reduce emissions from employee commute trips or provide comparable emission reductions from other sources. In addition, transfer stations and material recovery systems are subject to South Coast AQMD Rule 402 – Nuisance and Rule 410 – Odors from Transfer Stations and Material Recovery Facilities. Staff will collaborate with any facilities with similar compliance concerns and local agencies to identify measures to mitigate odors from those facilities that do not have full enclosures. |  |  |  |