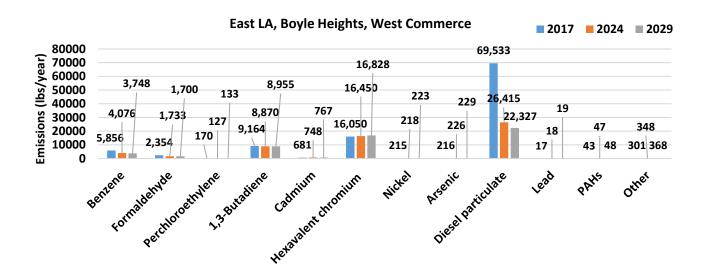

| <b>Chapter 3b: Emissions Inventory and Source Attribution</b>                                      |          |
|----------------------------------------------------------------------------------------------------|----------|
| Introduction                                                                                       | 3b-1     |
| Base Year Emissions Inventory and Source Attribution                                               |          |
| Stationary and Area Sources                                                                        | 3b-6     |
| On-road Mobile Sources                                                                             |          |
| Off-road Mobile Sources                                                                            | 3b-13    |
| Trends of Emission Changes for CAPs and TACs                                                       | 3b-15    |
| Stationary and Area Sources                                                                        | 3b-20    |
| Off-road Mobile Sources                                                                            | 3b-24    |
| Summary                                                                                            | 3b-25    |
| Chapter 4: Enforcement Summary                                                                     |          |
| Introduction                                                                                       |          |
| Overview of Air Quality Related Enforcement Program – Purpose and Jurisdiction Enforcement History |          |
| South Coast AQMD Enforcement History in this Community                                             |          |
| CARB Enforcement History in this Community                                                         |          |
| Enforcement Approach - Program Structures                                                          |          |
| South Coast AQMD's Compliance and Enforcement                                                      |          |
| CARB Enforcement's Program Structure                                                               |          |
| How the Public Helps Reduce Air Pollution                                                          |          |
| Technology                                                                                         |          |
| The Interagency Approach                                                                           |          |
| Enforcement Considerations                                                                         |          |
| Chapter 5: Actions to Reduce Air Pollution Emissions or Exp  5a: Overview                          | 5a-1     |
| 5b: Neighborhood and Freeway Traffic from Trucks and Automobiles                                   | 5b-1     |
| 5c: Railyards                                                                                      |          |
| 5d: Metal Processing Facilities                                                                    |          |
| 5e: Rendering Facilities                                                                           |          |
| 5f: Auto Body Shops                                                                                |          |
| 5g: Schools, Childcare Centers, Libraries and Public Housing Projects                              |          |
| 5h: General Concerns about Industrial Facilities, Including Waste Transfer Stations                |          |
| 5i: Implementation Schedule                                                                        |          |
| 5j: California Environmental Quality Act (CEQA) Analysis Summary                                   | 5j-1     |
| Chapter 6: Air Monitoring Summary                                                                  | <i>c</i> |
| Air Monitoring Summary                                                                             | 6-1      |