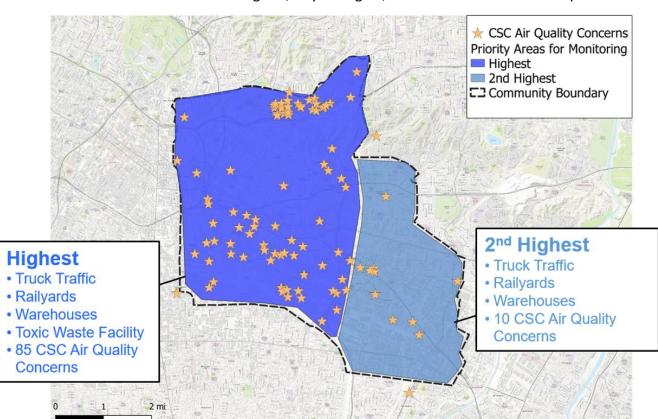

re air monitoring will occur within the East Los Angeles, Boyle Heights, West Commerce community. The areas are prioritized based on input from the CSC about community air quality concerns and sources of air pollution. The monitoring areas and

priorities can change based on the information gathered during monitoring, input from the community, and/or newly available data from different organizations. A discussion regarding air pollutants measurements and technologies that will be deployed in these areas is provided in the CAMP. The air monitoring strategies outlined in the CAMP may be updated based on future community input, air monitoring results, and other information gathered through implementation of AB 617. Updates to air monitoring strategies will be presented to the CSC for input.



Figure 6-1: Proposed monitoring areas prioritized based on the relative density of air quality concerns in the East Los Angeles, Boyle Heights, West Commerce community

#### References

South Coast AQMD, AB 617 Community Air Monitoring Plan (CAMP) for the East Los Angeles, Boyle Heights, West Commerce Community, <a href="http://www.aqmd.gov/docs/default-source/ab-617-ab-134/camps/elabhwc-camp.pdf">http://www.aqmd.gov/docs/default-source/ab-617-ab-134/camps/elabhwc-camp.pdf</a>, Accessed July 16, 2019.

2. South Coast AQMD, AB 617 Appendices for the Community Air Monitoring Plan (CAMP) for the East Los Angeles, Boyle Heights, West Commerce Community, <a href="http://www.aqmd.gov/docs/default-source/ab-617-ab-134/camps/appendix-a-and-belabhwc.pdf">http://www.aqmd.gov/docs/default-source/ab