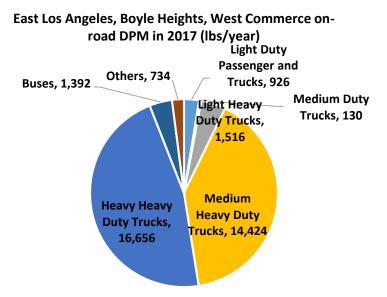

justment may be required to reflect cleaner vehicle fuels compared to those in use during previous MATES.

Figure 3b-6: Source attribution of VOC emissions and PM2.5 emissions from on-road sources in the East Los Angeles, Boyle Heights, West Commerce community for 2017





#### East Los Angeles, Boyle Heights, West Commerce on-road PM2.5 in 2017 (tons/year)



Figure 3b-7: Toxic air contaminant emissions, weighted by toxicity, from on-road mobile sources in the East Los Angeles, Boyle Heights, West Commerce community for the year 2017 (lbs/year)

# 2017 TAC from on-road sources East LA, Boyle Heights, West Commerce (lbs/year)



Figure 3b-8: Source attribution of DPM emissions from on-road mobile sources in the East Los Angeles,
Boyle Heights, West Commerce community for 2017 (lbs/year)



#### Off-Road Mobile Sources

Figure 3b-9 presents the major sources of VOC and PM2.5 emissions from off-road sources. The largest contributor to total VOC from off-road sources in the community is small off-road

equipment. This category includes small off-road spark-ignition engines used in lawn and garden equipment, industrial, logging, airport ground support, and commercial utility equipment, golf carts, and specialty vehicles. Other significant sources of VOC include evaporative emissions from fuel storage and handling, recreational boats and recreational vehicles, and emissions from trains. Although there is no major waterway or waterbody in the ELABHWC community, boats that are parked in the community still emit pollutants through fuel evaporation.

As in the case of VOC emissions